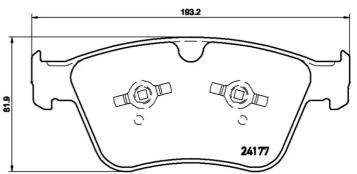

## **Technical specifications**

| EAN code<br><b>8020584102633</b>  | Axle<br>Front                    | Thickness<br><b>20</b> mm                                           |
|-----------------------------------|----------------------------------|---------------------------------------------------------------------|
| Width 193 mm                      | Height 82 mm                     | Braking system<br><b>Teves</b>                                      |
| Wear indicator<br><b>Electric</b> | WVA number<br><b>23822,24177</b> | Accessories With accessories With anti-squeal shim With piston clip |