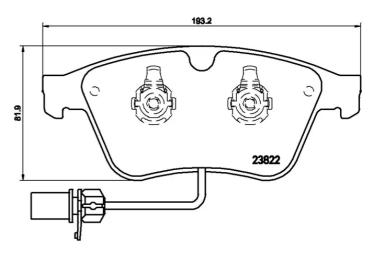

## **Technical specifications**

| EAN code<br><b>8020584102633</b>  | Axle<br>Front                    | Thickness<br><b>20</b> mm                                           |
|-----------------------------------|----------------------------------|---------------------------------------------------------------------|
| Width 193 mm                      | Height 82 mm                     | Braking system<br><b>Teves</b>                                      |
| Wear indicator<br><b>Electric</b> | WVA number<br><b>23822,24177</b> | Accessories With accessories With anti-squeal shim With piston clip |