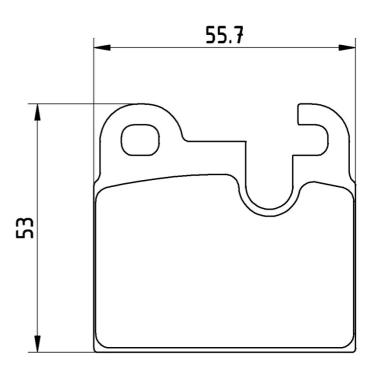

## **Technical specifications**

| EAN code          | Axle         | Thickness        |
|-------------------|--------------|------------------|
| 8020584050040     | Rear         | <b>15</b> mm     |
|                   |              |                  |
| Width             | Height       | Braking system   |
| <b>56</b> mm      | <b>53</b> mm | Teves            |
|                   |              |                  |
| Wear indicator    | WVA number   | Accessories      |
| Prepared for wear | 20436        | With anti-squeal |
| indicator         |              | shim             |