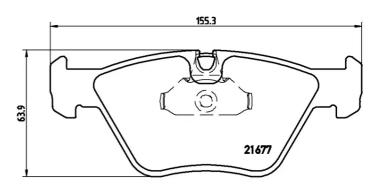

## **Technical specifications**

**Thickness** EAN code Axle 8020584050224 Front **20** mm Width Height Braking system 155 mm **64** mm **Teves** Accessories Wear indicator With accessories WVA number Prepared for wear With anti-squeal 21676,21677 indicator shim With piston clip