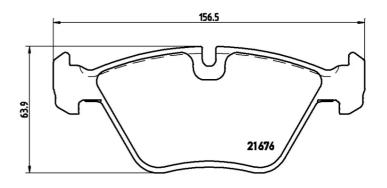

## **Technical specifications**

**Thickness** EAN code Axle 8020584050224 Front **20** mm Width Height Braking system 155 mm **64** mm **Teves** Accessories Wear indicator With accessories WVA number Prepared for wear With anti-squeal 21676,21677 indicator shim With piston clip