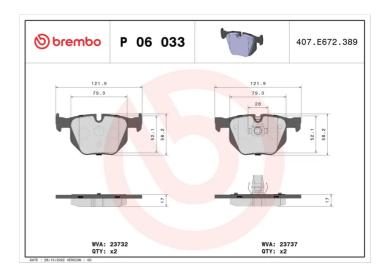

## **Technical specifications**

| EAN code<br><b>8020584050330</b>           | Axle<br><b>Rear</b>       | Thickness<br>17 mm                                                  |
|--------------------------------------------|---------------------------|---------------------------------------------------------------------|
| Width <b>122</b> mm                        | Height 58 mm              | Braking system <b>Teves</b>                                         |
| Wear indicator Prepared for wear indicator | WVA number<br>23732,23737 | Accessories With accessories With anti-squeal shim With piston clip |