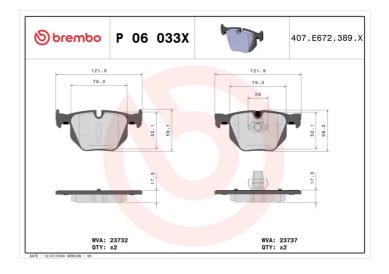

## **Technical specifications**

| EAN code<br><b>8020584068472</b><br>Width  | Axle Rear Height       | 17 mm                             |
|--------------------------------------------|------------------------|-----------------------------------|
| <b>122</b> mm                              | <b>58</b> mm           | Teves                             |
| Wear indicator Prepared for wear indicator | WVA number 23732,23737 | Accessories With anti-squeal shim |