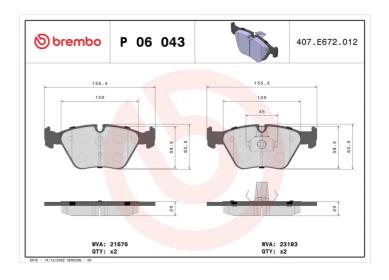

## **BRAKE PAD P 06 043**

## **Technical specifications**

| •                                          |                                  |                                                                     |
|--------------------------------------------|----------------------------------|---------------------------------------------------------------------|
| EAN code<br><b>8020584059913</b>           | Axle<br>Front                    | Thickness<br>20 mm                                                  |
| Width 155 mm                               | Height 64 mm                     | Braking system <b>Teves</b>                                         |
| Wear indicator Prepared for wear indicator | WVA number<br><b>21676,23183</b> | Accessories With accessories With anti-squeal shim With piston clip |