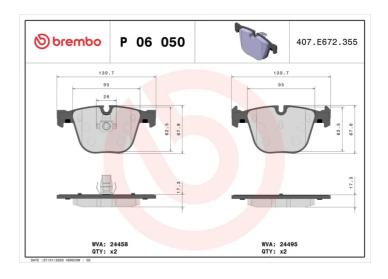

## **BRAKE PAD P 06 050**

## **Technical specifications**

| EAN code<br><b>8020584059982</b>           | Axle<br><b>Rear</b>              | Thickness 17 mm                                                     |
|--------------------------------------------|----------------------------------|---------------------------------------------------------------------|
| Width<br><b>140</b> mm                     | Height<br><b>68</b> mm           | Braking system <b>Teves</b>                                         |
| Wear indicator Prepared for wear indicator | WVA number<br><b>24458,24495</b> | Accessories With accessories With anti-squeal shim With piston clip |