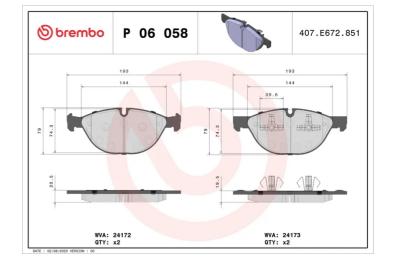

- OE-equivalent
- Brembo quality
- ECE-R90 certificate
- Safety
- Performance
- Comfort
- With accessories

| Technical specifications                         |                                  |                                                                                 |
|--------------------------------------------------|----------------------------------|---------------------------------------------------------------------------------|
| EAN code                                         | Axle                             | Thickness                                                                       |
| <b>8020584090220</b>                             | Front                            | <b>20</b> mm                                                                    |
| Width                                            | Height                           | Braking system                                                                  |
| <b>193</b> mm                                    | <b>79</b> mm                     | <b>Teves</b>                                                                    |
| Wear indicator<br>Prepared for wear<br>indicator | WVA number<br><b>24172,24173</b> | Accessories<br>With accessories<br>With anti-squeal<br>shim<br>With piston clip |