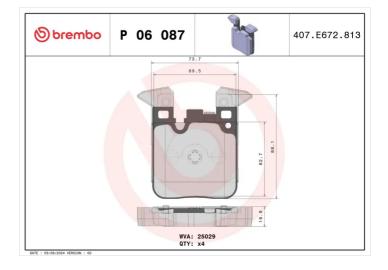

## **Technical specifications**

**Thickness** Axle EAN code 8020584111611 17 mm Rear

Width Height Braking system

**72** mm **88** mm Brembo

Accessories

Wear indicator With anti-squeal WVA number Prepared for wear shim 25029 indicator