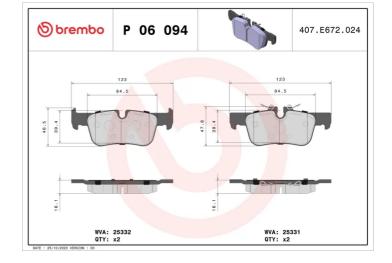

### **Technical specifications**

| EAN code                                         | Axle                      | Thickness                               |
|--------------------------------------------------|---------------------------|-----------------------------------------|
| <b>8020584084090</b>                             | <b>Rear</b>               | <b>16</b> mm                            |
| Width                                            | Height                    | Braking system                          |
| <b>123</b> mm                                    | <b>46</b> mm              | <b>Teves</b>                            |
| Wear indicator<br>Prepared for wear<br>indicator | WVA number<br>25331,25332 | Accessories<br>With anti-squeal<br>shim |