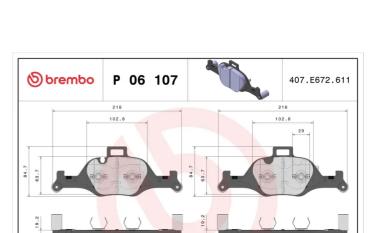

## **BRAKE PAD** P 06 107

The P 06 107 brake pad is synonymous with reliability

The Brembo brake pad guarantees ultimate safety when braking thanks to the use of more than 100 different compounds, designed according to the type of vehicle and use. Stopping distances reduced to a minimum, maximum driving comfort and silent operation are the most important features of Brembo materials. Brembo brake pads are supplied together with an extensive range of accessories and assembly kits for professionalstandard installation.

## **Technical specifications**

| EAN code                                         | Axle                      | Thickness                                                              |
|--------------------------------------------------|---------------------------|------------------------------------------------------------------------|
| 8020584069646                                    | Front                     | <b>19</b> mm                                                           |
| Width                                            | Height                    | Braking system                                                         |
| <b>219</b> mm                                    | <b>85</b> mm              | Teves                                                                  |
|                                                  |                           | Accessories                                                            |
| Wear indicator<br>Prepared for wear<br>indicator | WVA number<br>25900,25901 | With accessories<br>With anti-squeal<br>shim<br>With<br>counterweights |

With piston clip

WVA: 25901 QTY: x2

WVA: 25900 QTY: x2

**COMPATIBLE VEHICLES** 