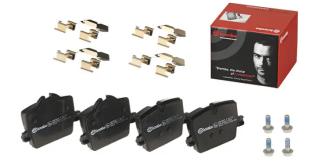

## BRAKE PAD P 06 114

The P 06 114 brake pad is synonymous with reliability

The Brembo brake pad guarantees ultimate safety when braking thanks to the use of more than 100 different compounds, designed according to the type of vehicle and use. Stopping distances reduced to a minimum, maximum driving comfort and silent operation are the most important features of Brembo materials. Brembo brake pads are supplied together with an extensive range of accessories and assembly kits for professionalstandard installation.

- OE-equivalent
- Brembo quality
- ECE-R90 certificate
- Safety
- Performance
- Comfort
- ✓ With accessories

| Wear indicator                 | WVA number  |
|--------------------------------|-------------|
| Prepared for wear<br>indicator | 21433,21434 |

| Brak<br>TRW  | ing system                            |
|--------------|---------------------------------------|
| Acce<br>With | ssories<br>accessories<br>anti-squeal |
| 5            | brake caliper                         |