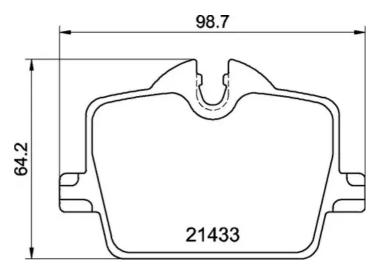

## **Technical specifications**

| EAN code             | Axle         | Thickness    |
|----------------------|--------------|--------------|
| <b>8020584117842</b> | <b>Rear</b>  | <b>17</b> mm |
| Width                | Height       | Braking sy:  |
| <b>99</b> mm         | <b>56</b> mm | <b>TRW</b>   |

| Wear indicator                 | WVA number  |
|--------------------------------|-------------|
| Prepared for wear<br>indicator | 21433,21434 |

| Brak<br>TRW  | ing system                            |
|--------------|---------------------------------------|
| Acce<br>With | ssories<br>accessories<br>anti-squeal |
| 5            | brake caliper                         |