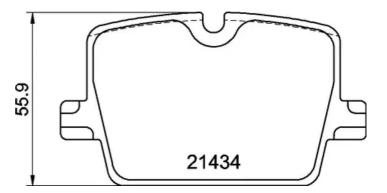

## **Technical specifications**

| EAN code             | Axle         | Thickness    |
|----------------------|--------------|--------------|
| <b>8020584117842</b> | <b>Rear</b>  | <b>17</b> mm |
| Width                | Height       | Braking sy:  |
| <b>99</b> mm         | <b>56</b> mm | <b>TRW</b>   |

| Wear indicator                 | WVA number  |
|--------------------------------|-------------|
| Prepared for wear<br>indicator | 21433,21434 |

| Brak<br>TRW  | ing system                            |
|--------------|---------------------------------------|
| Acce<br>With | ssories<br>accessories<br>anti-squeal |
| 5            | brake caliper                         |