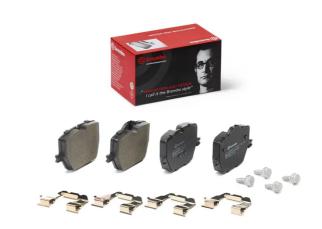

## The P 06 116 brake pad is synonymous with reliability

The Brembo brake pad guarantees ultimate safety when braking thanks to the use of more than 100 different compounds, designed according to the type of vehicle and use. Stopping distances reduced to a minimum, maximum driving comfort and silent operation are the most important features of Brembo materials. Brembo brake pads are supplied together with an extensive range of accessories and assembly kits for professional-standard installation.

- ✓ OE-equivalent
- Brembo quality
- ✓ ECE-R90 certificate
- Safety
- Performance
- ✓ Comfort
- ✓ With accessories

## **Technical specifications**

| Total Spo                                  |                                  |                                                                             |
|--------------------------------------------|----------------------------------|-----------------------------------------------------------------------------|
| EAN code<br><b>8020584118184</b>           | Axle<br><b>Rear</b>              | Thickness 17 mm                                                             |
| Width 111 mm                               | Height <b>73</b> mm              | Braking system<br><b>TRW</b>                                                |
| Wear indicator Prepared for wear indicator | WVA number<br><b>21474,21475</b> | Accessories With accessories With anti-squeal shim With brake caliper bolts |