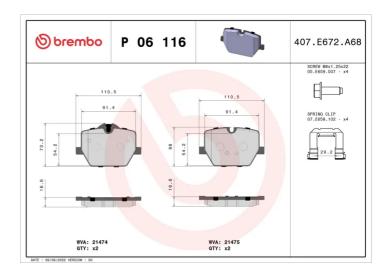

## **Technical specifications**

| Total Spo                                  |                                  |                                                                             |
|--------------------------------------------|----------------------------------|-----------------------------------------------------------------------------|
| EAN code<br><b>8020584118184</b>           | Axle<br><b>Rear</b>              | Thickness 17 mm                                                             |
| Width 111 mm                               | Height <b>73</b> mm              | Braking system<br><b>TRW</b>                                                |
| Wear indicator Prepared for wear indicator | WVA number<br><b>21474,21475</b> | Accessories With accessories With anti-squeal shim With brake caliper bolts |