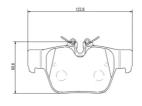

## **Technical specifications**

| EAN code                            | Axle         | Thickness                     |  |  |  |
|-------------------------------------|--------------|-------------------------------|--|--|--|
| <b>8020584118542</b>                | <b>Rear</b>  | <b>16</b> mm                  |  |  |  |
| Width                               | Height       | Braking systen                |  |  |  |
| <b>123</b> mm                       | <b>61</b> mm | <b>Teves</b>                  |  |  |  |
| Wear indicator<br>Prepared for wear | WVA number   | Accessories<br>With anti-sque |  |  |  |