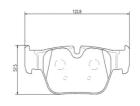

## **Technical specifications**

| EAN code                            | Axle         | Thickness                     |  |  |  |
|-------------------------------------|--------------|-------------------------------|--|--|--|
| <b>8020584118542</b>                | <b>Rear</b>  | <b>16</b> mm                  |  |  |  |
| Width                               | Height       | Braking systen                |  |  |  |
| <b>123</b> mm                       | <b>61</b> mm | <b>Teves</b>                  |  |  |  |
| Wear indicator<br>Prepared for wear | WVA number   | Accessories<br>With anti-sque |  |  |  |