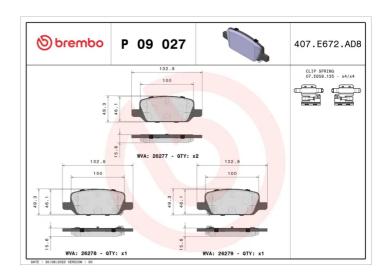

## **BRAKE PAD** 09 027

## **Technical specifications**

**Thickness** EAN code Axle 8020584118962 Rear 16 mm

Width Height 133 mm 49 mm

Accessories

Wear indicator WVA number With accessories Acoustic 26277,26278,26279

With anti-squeal shim