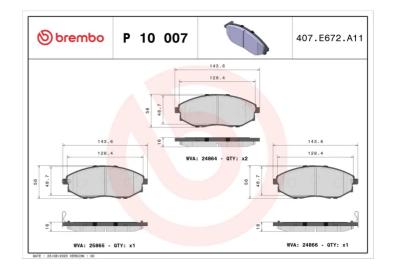

## **Technical specifications**

| EAN code<br><b>8020584060063</b> | Axle<br>Front                          | Thickness  17 mm                  |
|----------------------------------|----------------------------------------|-----------------------------------|
| Width<br>144 mm                  | Height<br><b>57</b> mm                 | Braking system Sumitomo           |
| Wear indicator <b>Acoustic</b>   | WVA number<br><b>24864,24865,24866</b> | Accessories With anti-squeal shim |