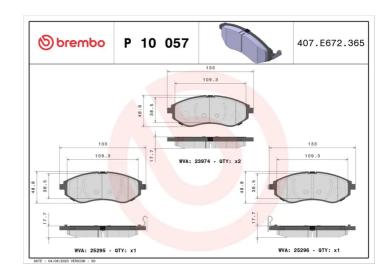

## **Technical specifications**

| EAN code       | Axle              | Thickness        |
|----------------|-------------------|------------------|
| 8020584110812  | Front             | <b>18</b> mm     |
|                |                   |                  |
| Width          | Height            | Braking system   |
| <b>133</b> mm  | <b>49</b> mm      | Akebono          |
|                |                   |                  |
| Wear indicator | WVA number        | Accessories      |
| Acquetic       | 2307/ 25205 25206 | With anti-squeal |

23974,25295,25296

shim

**COMPATIBLE VEHICLES** 