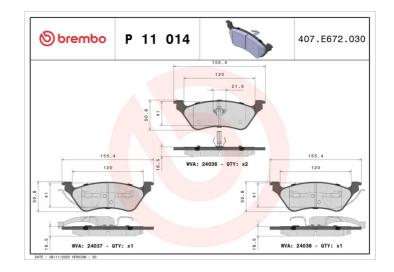

#### **Technical specifications** Thickness EAN code Axle 8020584050514 Rear 16 mm Width Height Braking system 155 mm 51 mm **Kelsey Hayes** Accessories With accessories Wear indicator WVA number With anti-squeal Without 24036,24037,24038 shim With piston clip