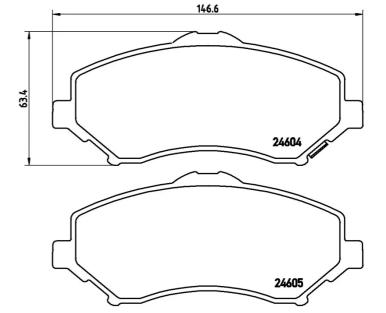

- OE-equivalent
- Brembo quality
- ECE-R90 certificate
- Safety
- Performance
- Comfort
- ✓ With accessories

**Technical specifications** 

| EAN code                          | Axle                             | Thickness                                                                       |
|-----------------------------------|----------------------------------|---------------------------------------------------------------------------------|
| <b>8020584090466</b>              | Front                            | <b>19</b> mm                                                                    |
| Width                             | Height                           | Braking system                                                                  |
| <b>147</b> mm                     | <b>63</b> mm                     | <b>Bosch</b>                                                                    |
| Wear indicator<br><b>Acoustic</b> | WVA number<br><b>24604,24605</b> | Accessories<br>With accessories<br>With anti-squeal<br>shim<br>With piston clip |