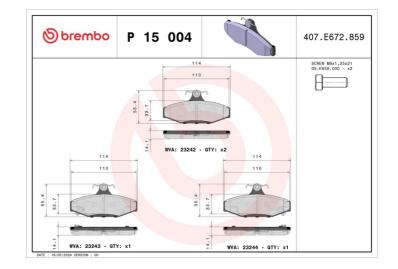

## **Technical specifications** Thickness EAN code Axle 8020584050576 Rear 14 mm Width Height Braking system 114 mm 55 mm Lucas Accessories With accessories Wear indicator WVA number With anti-squeal Acoustic 23242,23243,23244 shim With brake caliper bolts