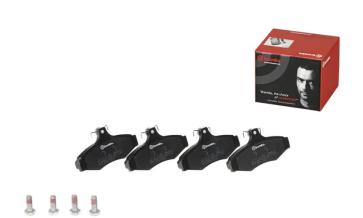

## The P 15 005 brake pad is synonymous with reliability

The Brembo brake pad guarantees ultimate safety when braking thanks to the use of more than 100 different compounds, designed according to the type of vehicle and use. Stopping distances reduced to a minimum, maximum driving comfort and silent operation are the most important features of Brembo materials. Brembo brake pads are supplied together with an extensive range of accessories and assembly kits for professional-standard installation.

- ✓ OE-equivalent
- Brembo quality
- ✓ ECE-R90 certificate
- Safety
- Performance
- ✓ Comfort
- With accessories

## **Technical specifications**

| EAN code<br><b>8020584050583</b> | Axle<br><b>Rear</b>     | Thickness <b>15</b> mm                                                      |
|----------------------------------|-------------------------|-----------------------------------------------------------------------------|
| Width<br>114 mm                  | Height<br><b>55</b> mm  | Braking system<br><b>Lucas</b>                                              |
| Wear indicator<br><b>Without</b> | WVA number <b>23237</b> | Accessories With accessories With anti-squeal shim With brake caliper bolts |