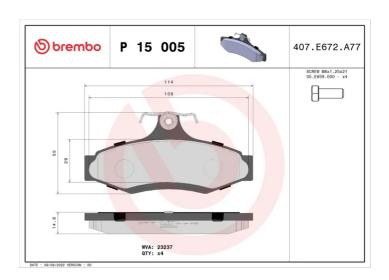

## **BRAKE PAD P 15 005**

## **Technical specifications**

| EAN code<br><b>8020584050583</b> | Axle<br><b>Rear</b>     | Thickness <b>15</b> mm                                                      |
|----------------------------------|-------------------------|-----------------------------------------------------------------------------|
| Width<br>114 mm                  | Height<br><b>55</b> mm  | Braking system<br><b>Lucas</b>                                              |
| Wear indicator<br><b>Without</b> | WVA number <b>23237</b> | Accessories With accessories With anti-squeal shim With brake caliper bolts |