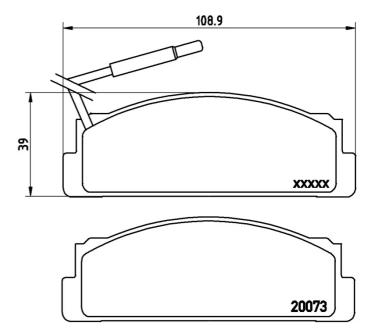

## **Technical specifications**

| EAN code                       | Axle                         | Thickness                         |
|--------------------------------|------------------------------|-----------------------------------|
| 8020584050750                  | Front                        | <b>17</b> mm                      |
| Width                          | Height                       | Braking system                    |
| <b>109</b> mm                  | <b>39</b> mm                 | Bendix                            |
| Wear indicator <b>Acoustic</b> | WVA number 20073,20647,20648 | Accessories With anti-squeal shim |