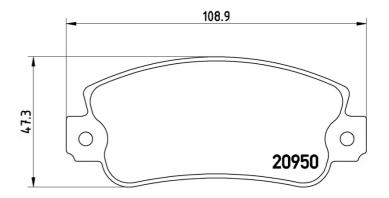

## **Technical specifications**

| EAN code                         | Axle                       | Thickness                               |
|----------------------------------|----------------------------|-----------------------------------------|
| <b>8020584050910</b>             | Front                      | <b>18</b> mm                            |
| Width                            | Height                     | Braking system                          |
| <b>109</b> mm                    | <b>47</b> mm               | <b>Bendix</b>                           |
| Wear indicator<br><b>Without</b> | WVA number<br><b>20950</b> | Accessories<br>With anti-squeal<br>shim |