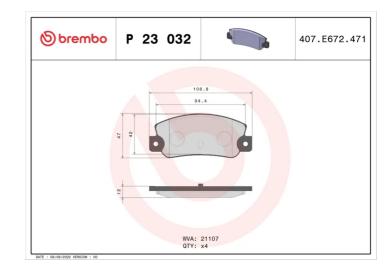

### **Technical specifications**

| EAN code             | Axle         | Thickness       |
|----------------------|--------------|-----------------|
| <b>8020584051023</b> | <b>Rear</b>  | <b>12</b> mm    |
| Width                | Height       | Braking system  |
| <b>109</b> mm        | <b>48</b> mm | <b>Bendix</b>   |
| Wear indicator       | WVA number   | Accessories     |
| Prepared for wear    | <b>21107</b> | With anti-squea |