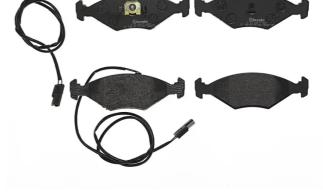

## **BRAKE PAD** P 23 039

The P 23 039 brake pad is synonymous with reliability

The Brembo brake pad guarantees ultimate safety when braking thanks to the use of more than 100 different compounds, designed according to the type of vehicle and use. Stopping distances reduced to a minimum, maximum driving comfort and silent operation are the most important features of Brembo materials. Brembo brake pads are supplied together with an extensive range of accessories and assembly kits for professionalstandard installation.

### **Technical specifications**

| EAN code        | Axle               | Thickness     |
|-----------------|--------------------|---------------|
| 8020584051092   | Front              | <b>18</b> mm  |
| Width           | Height             | Braking syste |
| <b>151</b> mm   | <b>49</b> mm       | <b>Teves</b>  |
| Wear indicator  | WVA number         | Accessories   |
| <b>Electric</b> | <b>21193,21195</b> | With anti-squ |