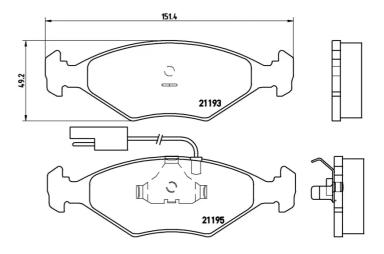

### **Technical specifications**

| EAN code        | Axle               | Thickness     |
|-----------------|--------------------|---------------|
| 8020584051092   | Front              | <b>18</b> mm  |
| Width           | Height             | Braking syste |
| <b>151</b> mm   | <b>49</b> mm       | <b>Teves</b>  |
| Wear indicator  | WVA number         | Accessories   |
| <b>Electric</b> | <b>21193,21195</b> | With anti-squ |

| <b>18</b> mm                   |
|--------------------------------|
| Braking system<br><b>Teves</b> |

ueal shim