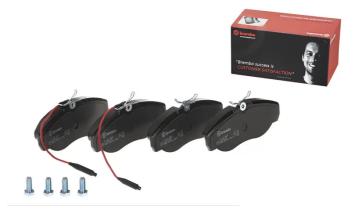

## BRAKE PAD P 23 068

The P 23 068 brake pad is synonymous with reliability

The Brembo brake pad guarantees ultimate safety when braking thanks to the use of more than 100 different compounds, designed according to the type of vehicle and use. Stopping distances reduced to a minimum, maximum driving comfort and silent operation are the most important features of Brembo materials. Brembo brake pads are supplied together with an extensive range of accessories and assembly kits for professionalstandard installation.

- OE-equivalent
- Brembo quality
- ECE-R90 certificate
- 🗸 Safety
- Performance
- Comfort
- With accessories

COMPATIBLE VEHICLES