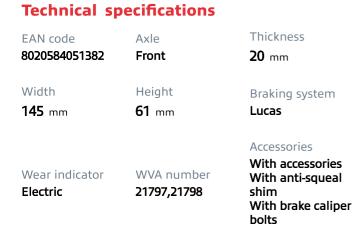

## () brembo

## BRAKE PAD P 23 068

The P 23 068 brake pad is synonymous with reliability

The Brembo brake pad guarantees ultimate safety when braking thanks to the use of more than 100 different compounds, designed according to the type of vehicle and use. Stopping distances reduced to a minimum, maximum driving comfort and silent operation are the most important features of Brembo materials. Brembo brake pads are supplied together with an extensive range of accessories and assembly kits for professionalstandard installation.

- OE-equivalent
- Brembo quality
- ECE-R90 certificate
- 🗸 Safety
- Performance
- Comfort
- With accessories





COMPATIBLE VEHICLES





## **COMPATIBLE OE PART NUMBERS**

| 1611458080 | CITROËN |
|------------|---------|
| 1617280480 | CITROËN |
| 425116     | CITROËN |
| 425117     | CITROËN |
| 425451     | CITROËN |
| E172031    | CITROËN |
| 71752980   | FIAT    |
| 71770972   | FIAT    |
| 77362212   | FIAT    |
| 9945788    | FIAT    |
| 1611458080 | PEUGEOT |
| 1617280480 | PEUGEOT |
| 425116     | PEUGEOT |
| 425117     | PEUGEOT |
| 425451     | PEUGEOT |
| E172031    | PEUGEOT |
| E172514    | PEUGEOT |
|            |         |