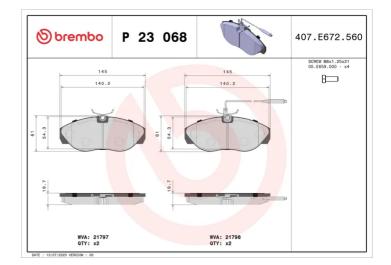

## BRAKE PAD P 23 068

The P 23 068 brake pad is synonymous with reliability

The Brembo brake pad guarantees ultimate safety when braking thanks to the use of more than 100 different compounds, designed according to the type of vehicle and use. Stopping distances reduced to a minimum, maximum driving comfort and silent operation are the most important features of Brembo materials. Brembo brake pads are supplied together with an extensive range of accessories and assembly kits for professionalstandard installation.