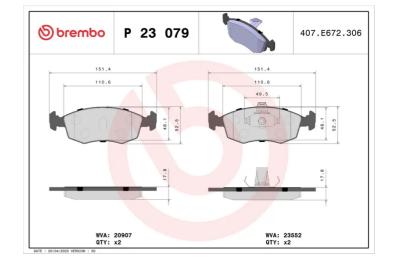

## Technical specifications EAN code Axle

| 8020584051498                    | Front                            | <b>18</b> mm                                                                    |
|----------------------------------|----------------------------------|---------------------------------------------------------------------------------|
| Width<br><b>151</b> mm           | Height<br><b>53</b> mm           | Braking system<br><b>Teves</b>                                                  |
| Wear indicator<br><b>Without</b> | WVA number<br><b>20907,23552</b> | Accessories<br>With accessories<br>With anti-squeal<br>shim<br>With piston clip |

Thickness