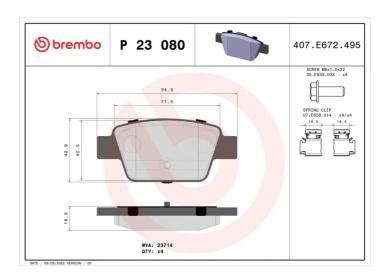

## **BRAKE PAD P 23 080**

## **Technical specifications**

| EAN code<br><b>8020584051504</b> | Axle<br><b>Rear</b>     | Thickness 16 mm                                                             |
|----------------------------------|-------------------------|-----------------------------------------------------------------------------|
| Width <b>95</b> mm               | Height <b>43</b> mm     | Braking system<br>Bosch                                                     |
| Wear indicator Without           | WVA number <b>23714</b> | Accessories With accessories With anti-squeal shim With brake caliper bolts |