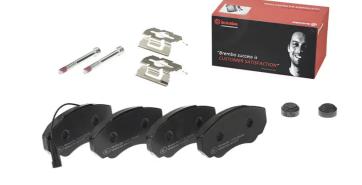

## The P 23 091 brake pad is synonymous with reliability

The Brembo brake pad guarantees ultimate safety when braking thanks to the use of more than 100 different compounds, designed according to the type of vehicle and use. Stopping distances reduced to a minimum, maximum driving comfort and silent operation are the most important features of Brembo materials. Brembo brake pads are supplied together with an extensive range of accessories and assembly kits for professional-standard installation.

- ✓ OE-equivalent
- Brembo quality
- ✓ ECE-R90 certificate
- ✓ Safety
- Performance
- ✓ Comfort
- ✓ With accessories

## **Technical specifications**

| recimical specimeations           |                           |                                                                             |
|-----------------------------------|---------------------------|-----------------------------------------------------------------------------|
| EAN code<br><b>8020584051610</b>  | Axle<br>Front             | Thickness 19 mm                                                             |
| Width<br>141 mm                   | Height<br><b>66</b> mm    | Braking system<br>Brembo                                                    |
| Wear indicator<br><b>Electric</b> | WVA number<br>23917,23918 | Accessories With accessories With anti-squeal shim With brake caliper bolts |