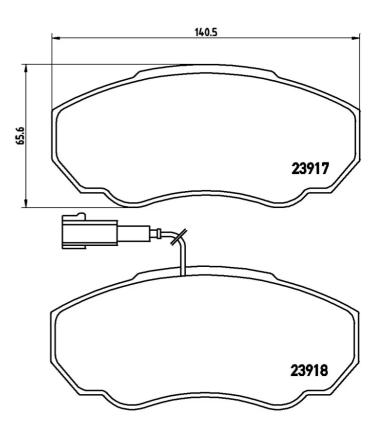

## **Technical specifications**

| recimical specimeations           |                           |                                                                             |
|-----------------------------------|---------------------------|-----------------------------------------------------------------------------|
| EAN code<br><b>8020584051610</b>  | Axle<br>Front             | Thickness 19 mm                                                             |
| Width<br>141 mm                   | Height<br><b>66</b> mm    | Braking system<br>Brembo                                                    |
| Wear indicator<br><b>Electric</b> | WVA number<br>23917,23918 | Accessories With accessories With anti-squeal shim With brake caliper bolts |