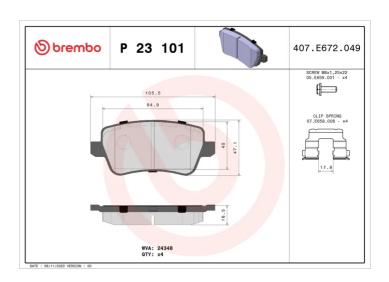

## **BRAKE PAD P 23 101**

## **Technical specifications**

| EAN code<br><b>8020584051719</b> | Axle<br><b>Rear</b>        | Thickness 17 mm                                                             |
|----------------------------------|----------------------------|-----------------------------------------------------------------------------|
| Width 105 mm                     | Height<br><b>47</b> mm     | Braking system<br><b>Lucas</b>                                              |
| Wear indicator<br><b>Without</b> | WVA number<br><b>24348</b> | Accessories With accessories With anti-squeal shim With brake caliper bolts |