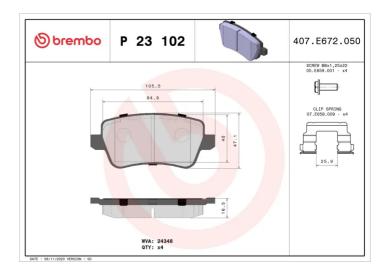

## **Technical specifications**

| EAN code<br><b>8020584051726</b> | Axle<br><b>Rear</b>     | Thickness  17 mm                                                            |
|----------------------------------|-------------------------|-----------------------------------------------------------------------------|
| Width 105 mm                     | Height <b>47</b> mm     | Braking system<br><b>Lucas</b>                                              |
| Wear indicator<br><b>Without</b> | WVA number <b>24348</b> | Accessories With accessories With anti-squeal shim With brake caliper bolts |