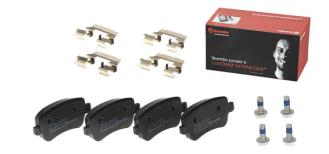

## The P 23 102 brake pad is synonymous with reliability

The Brembo brake pad guarantees ultimate safety when braking thanks to the use of more than 100 different compounds, designed according to the type of vehicle and use. Stopping distances reduced to a minimum, maximum driving comfort and silent operation are the most important features of Brembo materials. Brembo brake pads are supplied together with an extensive range of accessories and assembly kits for professional-standard installation.

- ✓ OE-equivalent
- Brembo quality
- ✓ ECE-R90 certificate
- ✓ Safety
- Performance
- ✓ Comfort
- With accessories

## **Technical specifications**

| EAN code<br><b>8020584051726</b> | Axle<br><b>Rear</b>     | Thickness  17 mm                                                            |
|----------------------------------|-------------------------|-----------------------------------------------------------------------------|
| Width 105 mm                     | Height <b>47</b> mm     | Braking system<br><b>Lucas</b>                                              |
| Wear indicator<br><b>Without</b> | WVA number <b>24348</b> | Accessories With accessories With anti-squeal shim With brake caliper bolts |