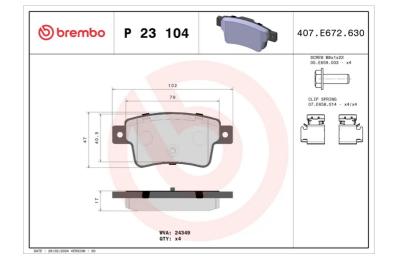

- OE-equivalent
- Brembo quality
- ECE-R90 certificate
- Safety
- Performance
- Comfort
- With accessories

| Technical specifications  |                            |                                                                                            |
|---------------------------|----------------------------|--------------------------------------------------------------------------------------------|
| EAN code                  | Axle                       | Thickness                                                                                  |
| 8020584059401             | <b>Rear</b>                | <b>18</b> mm                                                                               |
| Width                     | Height                     | Braking system                                                                             |
| <b>102</b> mm             | <b>47</b> mm               | <b>Bosch</b>                                                                               |
| Wear indicator<br>Without | WVA number<br><b>24349</b> | Accessories<br>With accessories<br>With anti-squeal<br>shim<br>With brake caliper<br>bolts |