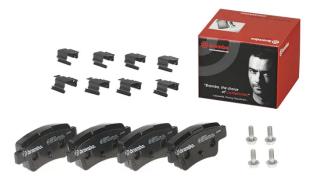

## **BRAKE PAD** P 23 104

The P 23 104 brake pad is synonymous with reliability

The Brembo brake pad guarantees ultimate safety when braking thanks to the use of more than 100 different compounds, designed according to the type of vehicle and use. Stopping distances reduced to a minimum, maximum driving comfort and silent operation are the most important features of Brembo materials. Brembo brake pads are supplied together with an extensive range of accessories and assembly kits for professionalstandard installation.

- OE-equivalent
- Brembo quality
- ECE-R90 certificate
- Safety
- Performance
- Comfort
- With accessories

| Technical specifications  |                            |                                                                                            |
|---------------------------|----------------------------|--------------------------------------------------------------------------------------------|
| EAN code                  | Axle                       | Thickness                                                                                  |
| 8020584059401             | <b>Rear</b>                | <b>18</b> mm                                                                               |
| Width                     | Height                     | Braking system                                                                             |
| <b>102</b> mm             | <b>47</b> mm               | <b>Bosch</b>                                                                               |
| Wear indicator<br>Without | WVA number<br><b>24349</b> | Accessories<br>With accessories<br>With anti-squeal<br>shim<br>With brake caliper<br>bolts |