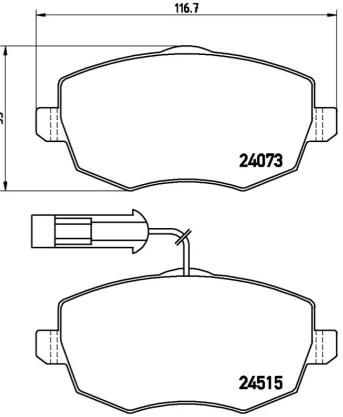

## **Technical specifications** Thickness EAN code Axle 8020584060414 Front 16 mm Width Height Braking system 117 mm 55 mm Lucas ទ Accessories With accessories Wear indicator WVA number With anti-squeal Electric 24073,24515 shim With brake caliper bolts