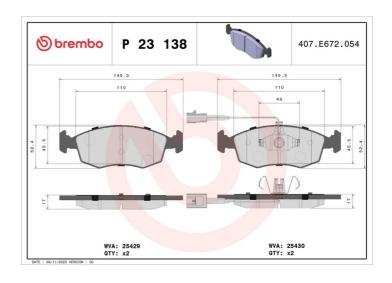

## **BRAKE PAD P 23 138**

## **Technical specifications**

| EAN code<br><b>8020584104835</b>  | Axle<br>Front                    | Thickness<br><b>17</b> mm                                           |
|-----------------------------------|----------------------------------|---------------------------------------------------------------------|
| Width<br>149 mm                   | Height 53 mm                     | Braking system<br><b>Teves</b>                                      |
| Wear indicator<br><b>Electric</b> | WVA number<br><b>25429,25430</b> | Accessories With accessories With anti-squeal shim With piston clip |