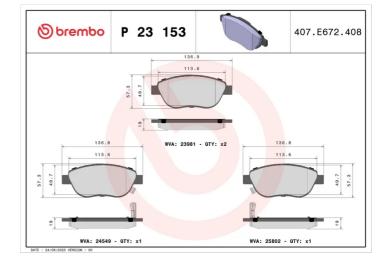

## **BRAKE PAD P 23 153**

## **Technical specifications**

| EAN code<br><b>8020584109922</b> | Axle<br>Front          | Thickness<br><b>19</b> mm |
|----------------------------------|------------------------|---------------------------|
| Width<br>137 mm                  | Height<br><b>57</b> mm | Braking system Bosch      |
| \\/idit                          | 14/1/4                 | Accessories               |

Wear indicator WVA number
Acoustic 23981,24549,25802 With anti-squeal shim

**COMPATIBLE VEHICLES** 