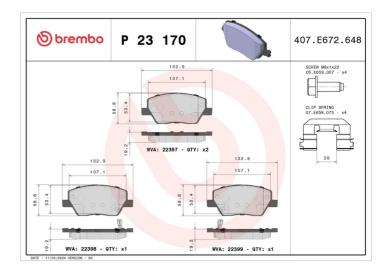

## **Technical specifications**

Axle

Front

| Wear indicator<br><b>Acoustic</b> | WVA number<br>22397,22398,22399 | Accessories With accessories With anti-squeal shim With brake caliper bolts |
|-----------------------------------|---------------------------------|-----------------------------------------------------------------------------|
| Width 133 mm                      | Height <b>59</b> mm             | Braking system <b>Mando</b>                                                 |

**Thickness** 

19 mm

**COMPATIBLE VEHICLES** 