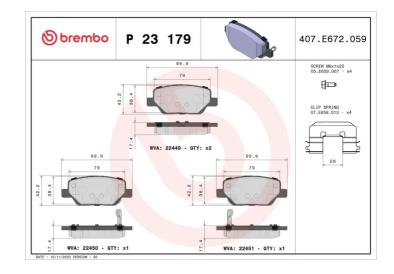

## **Technical specifications**

| EAN code<br><b>8020584087022</b> | Axle<br><b>Rear</b>             | Thickness<br>17 mm                                                    |
|----------------------------------|---------------------------------|-----------------------------------------------------------------------|
| Width 100 mm                     | Height 42 mm                    | Braking system<br><b>Mando</b>                                        |
| Wear indicator Acoustic          | WVA number<br>22449,22450,22451 | Accessories With accessories With anti-squeal shim With brake caliper |