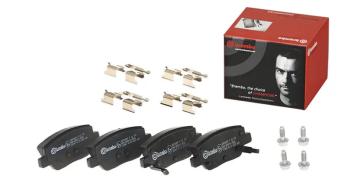

## The P 23 179 brake pad is synonymous with reliability

The Brembo brake pad guarantees ultimate safety when braking thanks to the use of more than 100 different compounds, designed according to the type of vehicle and use. Stopping distances reduced to a minimum, maximum driving comfort and silent operation are the most important features of Brembo materials. Brembo brake pads are supplied together with an extensive range of accessories and assembly kits for professionalstandard installation.

- OE-equivalent
- Brembo quality
- ECE-R90 certificate
- Safety
- Performance
- Comfort
- With accessories