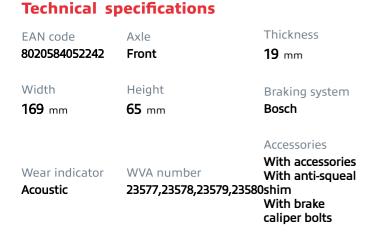

## **BRAKE PAD** P 24 052

The P 24 052 brake pad is synonymous with reliability

The Brembo brake pad guarantees ultimate safety when braking thanks to the use of more than 100 different compounds, designed according to the type of vehicle and use. Stopping distances reduced to a minimum, maximum driving comfort and silent operation are the most important features of Brembo materials. Brembo brake pads are supplied together with an extensive range of accessories and assembly kits for professionalstandard installation.

- **OE-equivalent** 1
- $\checkmark$ Brembo quality
- ECE-R90 certificate
- Safety
- Performance
- Comfort
- With accessories

**COMPATIBLE VEHICLES** 

1113