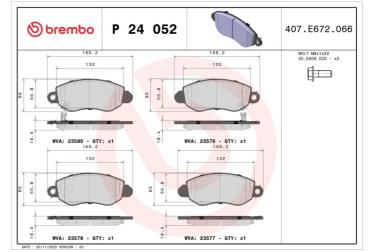

## **BRAKE PAD** P 24 052

The P 24 052 brake pad is synonymous with reliability

The Brembo brake pad guarantees ultimate safety when braking thanks to the use of more than 100 different compounds, designed according to the type of vehicle and use. Stopping distances reduced to a minimum, maximum driving comfort and silent operation are the most important features of Brembo materials. Brembo brake pads are supplied together with an extensive range of accessories and assembly kits for professionalstandard installation.

- **OE-equivalent** 1
- $\checkmark$ Brembo quality
- ECE-R90 certificate
- Safety
- Performance
- Comfort
- With accessories

**COMPATIBLE VEHICLES** 

1113