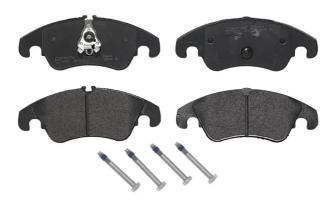

## BRAKE PAD P 24 074

The P 24 074 brake pad is synonymous with reliability

The Brembo brake pad guarantees ultimate safety when braking thanks to the use of more than 100 different compounds, designed according to the type of vehicle and use. Stopping distances reduced to a minimum, maximum driving comfort and silent operation are the most important features of Brembo materials. Brembo brake pads are supplied together with an extensive range of accessories and assembly kits for professionalstandard installation.

- OE-equivalent
- Brembo quality
- ECE-R90 certificate
- 🗸 Safety
- Performance
- Comfort
- ✓ With accessories

| Technical specifications                         |                                 |                                                                                                                |
|--------------------------------------------------|---------------------------------|----------------------------------------------------------------------------------------------------------------|
| EAN code<br><b>8020584060476</b>                 | Thickness<br><b>19</b> mm       |                                                                                                                |
| Width<br><b>188</b> mm                           | Height<br><b>74</b> mm          | Braking system<br><b>Lucas</b>                                                                                 |
| Wear indicator<br>Prepared for wear<br>indicator | WVA number<br>24408,24409,24743 | Accessories<br>With accessories<br>With anti-squeal<br>shim<br>With brake caliper<br>bolts<br>With piston clip |