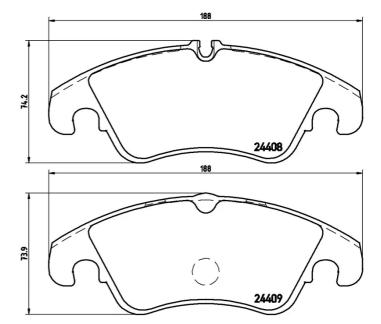

- OE-equivalent
- Brembo quality
- ECE-R90 certificate
- 🗸 Safety
- Performance
- Comfort
- ✓ With accessories

| Technical specifications                         |                                 |                                                                                                                |
|--------------------------------------------------|---------------------------------|----------------------------------------------------------------------------------------------------------------|
| EAN code<br><b>8020584060476</b>                 | Thickness<br><b>19</b> mm       |                                                                                                                |
| Width<br><b>188</b> mm                           | Height<br><b>74</b> mm          | Braking system<br><b>Lucas</b>                                                                                 |
| Wear indicator<br>Prepared for wear<br>indicator | WVA number<br>24408,24409,24743 | Accessories<br>With accessories<br>With anti-squeal<br>shim<br>With brake caliper<br>bolts<br>With piston clip |