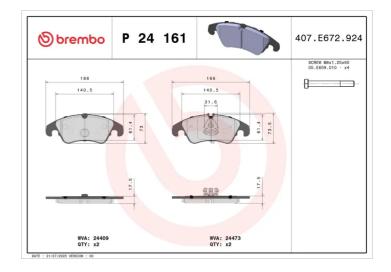

#### **Technical specifications** Thickness EAN code Axle 8020584110751 Front 18 mm Width Height Braking system 188 mm 73 mm TRW Accessories With accessories Wear indicator WVA number With anti-squeal Without 24409,24743 shim With brake caliper bolts