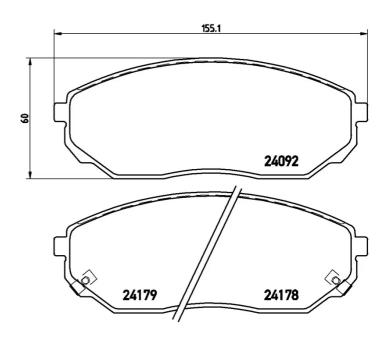

## **Technical specifications**

| Wear indicator <b>Acoustic</b>   | WVA number <b>24092,24178,24179</b> | Accessories With anti-squeal shim |
|----------------------------------|-------------------------------------|-----------------------------------|
| Width 155 mm                     | Height 60 mm                        | Braking system Sumitomo           |
| EAN code<br><b>8020584052891</b> | Axle<br>Front                       | 17 mm                             |