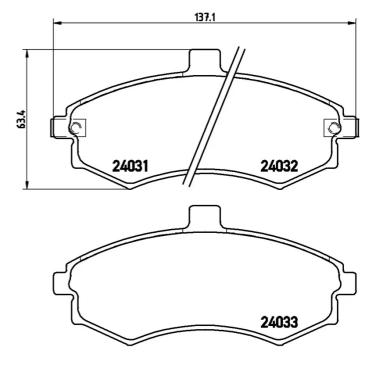

## **Technical specifications**

| Wear indicator <b>Acoustic</b>   | WVA number <b>24031,24032,24033</b> | Accessories With anti-squeal shim |
|----------------------------------|-------------------------------------|-----------------------------------|
| Width<br>137 mm                  | Height 63 mm                        | Braking system<br><b>Akebono</b>  |
| EAN code<br><b>8020584059524</b> | Axle<br>Front                       | Thickness  17 mm                  |