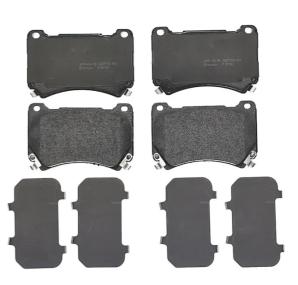

## **BRAKE PAD** P 30 052

The P 30 052 brake pad is synonymous with reliability

The Brembo brake pad guarantees ultimate safety when braking thanks to the use of more than 100 different compounds, designed according to the type of vehicle and use. Stopping distances reduced to a minimum, maximum driving comfort and silent operation are the most important features of Brembo materials. Brembo brake pads are supplied together with an extensive range of accessories and assembly kits for professionalstandard installation.

## **Technical specifications**

| EAN code                   | Axle                       | Thickness                            |
|----------------------------|----------------------------|--------------------------------------|
| <b>8020584083857</b>       | <b>Front</b>               | <b>18</b> mm                         |
| Width                      | Height                     | Braking syste                        |
| <b>126</b> mm              | <b>82</b> mm               | <b>Akebono</b>                       |
| Wear indicator<br>Acoustic | WVA number<br><b>25513</b> | Accessories<br>With anti-squ<br>shim |