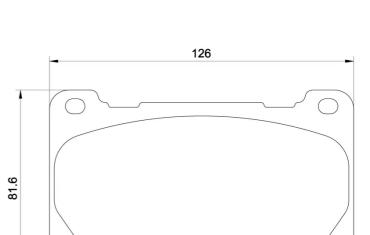

## **Technical specifications**

| EAN code                   | Axle                       | Thickness                            |
|----------------------------|----------------------------|--------------------------------------|
| <b>8020584083857</b>       | <b>Front</b>               | <b>18</b> mm                         |
| Width                      | Height                     | Braking syste                        |
| <b>126</b> mm              | <b>82</b> mm               | <b>Akebono</b>                       |
| Wear indicator<br>Acoustic | WVA number<br><b>25513</b> | Accessories<br>With anti-squ<br>shim |