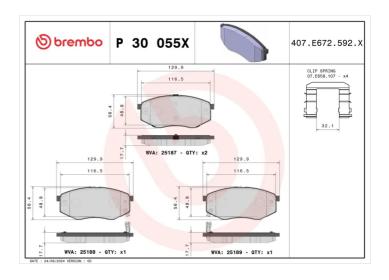

## **Technical specifications**

Axle

| 8020584121610                     | Front                                  | <b>18</b> mm                                       |
|-----------------------------------|----------------------------------------|----------------------------------------------------|
| Width<br>130 mm                   | Height<br><b>57</b> mm                 | Braking system<br><b>Mando</b>                     |
| Wear indicator<br><b>Acoustic</b> | WVA number<br><b>25187,25188,25189</b> | Accessories With accessories With anti-squeal shim |

**Thickness** 

**COMPATIBLE VEHICLES** 