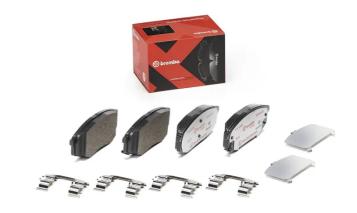

## BRAKE PAD XTRA P 30 055X

## The P 30 055X Xtra brake pad is synonymous with reliability

Brembo Xtra brake pads, developed to enhance the advantages of the Xtra and Max discs, are made using the special BRM X L01 compound which consists of more than 30 different components. Compared with the compound used for original-equivalent pads, the new solution assures a higher friction coefficient, which translates to more precise and stable braking, at both high and low temperatures. All this makes for greater driving comfort and improved pedal modularity, without compromising the product's mileage output.

- ✓ OE-equivalent
- Brembo quality
- ✓ ECE-R90 certificate
- Safety
- Performance
- Sports driving

EAN code

With accessories

## **Technical specifications**

Axle

| 8020584121610                     | Front                                  | <b>18</b> mm                                       |
|-----------------------------------|----------------------------------------|----------------------------------------------------|
| Width<br>130 mm                   | Height<br><b>57</b> mm                 | Braking system<br><b>Mando</b>                     |
| Wear indicator<br><b>Acoustic</b> | WVA number<br><b>25187,25188,25189</b> | Accessories With accessories With anti-squeal shim |