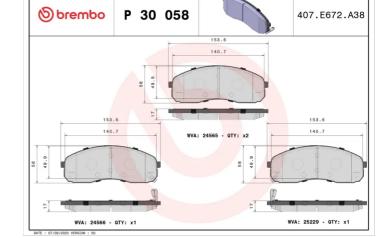

## **Technical specifications**

| EAN code<br><b>8020584103159</b> | Axle<br>Front          | Thickness<br><b>16</b> mm      |
|----------------------------------|------------------------|--------------------------------|
| Width<br>154 mm                  | Height<br><b>58</b> mm | Braking system <b>Sumitomo</b> |
| Wear indicator                   | WVA number             | Accessories                    |

24565,24566,25229

**COMPATIBLE VEHICLES** 