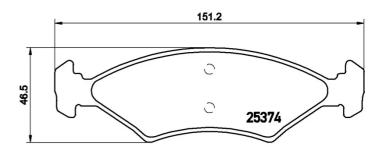

### **Technical specifications**

| EAN code        | Axle         | Thickness    |
|-----------------|--------------|--------------|
| 8020584104750   | Front        | <b>18</b> mm |
| Width           | Height       | Braking sy:  |
| <b>151</b> mm   | <b>47</b> mm | <b>Teves</b> |
| Wear indicator  | WVA number   | Accessories  |
| <b>Acoustic</b> | <b>25374</b> | With anti-s  |

| Thickness                      |
|--------------------------------|
| <b>18</b> mm                   |
| Braking system<br><b>Teves</b> |