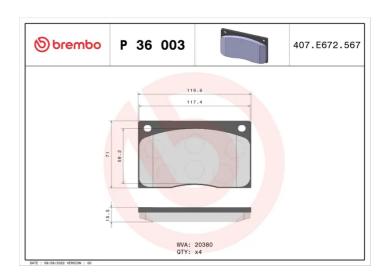

## **Technical specifications**

| EAN code<br><b>8020584052969</b> | Axle<br>Front       | Thickness  16 mm                        |
|----------------------------------|---------------------|-----------------------------------------|
| Width 120 mm                     | Height <b>71</b> mm | Braking system<br><b>Lucas</b>          |
| Wear indicator<br><b>Without</b> | WVA number<br>20380 | Accessories<br>With anti-squeal<br>shim |