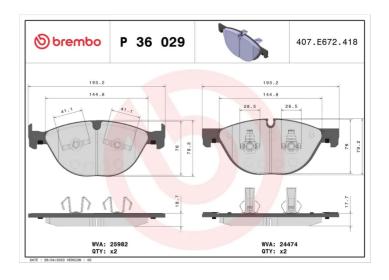

## **BRAKE PAD P 36 029**

## **Technical specifications**

| EAN code<br><b>8020584081181</b>           | Axle<br>Front                    | Thickness 18 mm                                                     |
|--------------------------------------------|----------------------------------|---------------------------------------------------------------------|
| Width 193 mm                               | Height <b>79</b> mm              | Braking system<br><b>Teves</b>                                      |
| Wear indicator Prepared for wear indicator | WVA number<br><b>24474,25982</b> | Accessories With accessories With anti-squeal shim With piston clip |