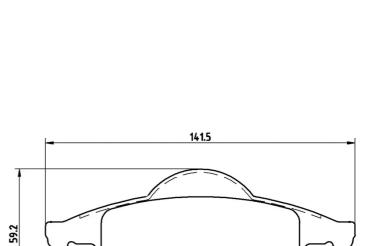

- OE-equivalent
- Brembo quality
- ECE-R90 certificate
- Safety
- Performance
- Comfort
- With accessories

**Technical specifications** 

| EAN code                         | Axle                      | Thickness                                                                       |
|----------------------------------|---------------------------|---------------------------------------------------------------------------------|
| <b>8020584053157</b>             | <b>Rear</b>               | <b>17</b> mm                                                                    |
| Width                            | Height                    | Braking system                                                                  |
| <b>139</b> mm                    | <b>56</b> mm              | <b>Teves</b>                                                                    |
| Wear indicator<br><b>Without</b> | WVA number<br>23339,23634 | Accessories<br>With accessories<br>With anti-squeal<br>shim<br>With piston clip |