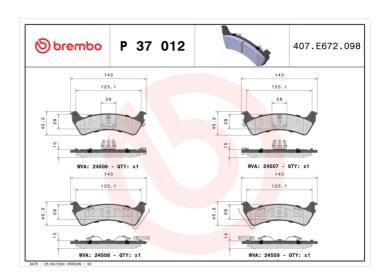

## **BRAKE PAD** P 37 012

## **Technical specifications**

**Thickness** EAN code Axle 8020584091142 Rear 15 mm

Width Height Braking system 143 mm **45** mm **Kelsey Hayes** 

Accessories

With accessories Wear indicator WVA number 24506,24507,24508,24509 With anti-squeal Acoustic